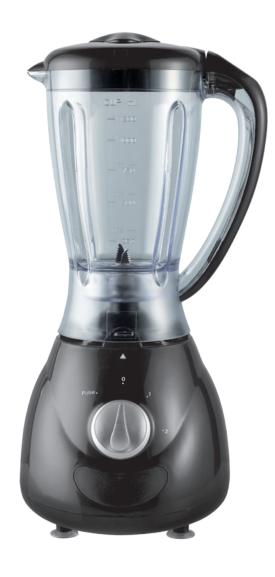

## Blender

- · Blends, mixes and mashes fast and efficiently
- Ideal for milkshakes, soups, smoothies and baby food
- 2 speed settings and pulse function
- Plastic jug capacity of 1,2 litres
- With measuring cup and pouring gap in lid
- Stainless steel knifes
- Safety switch